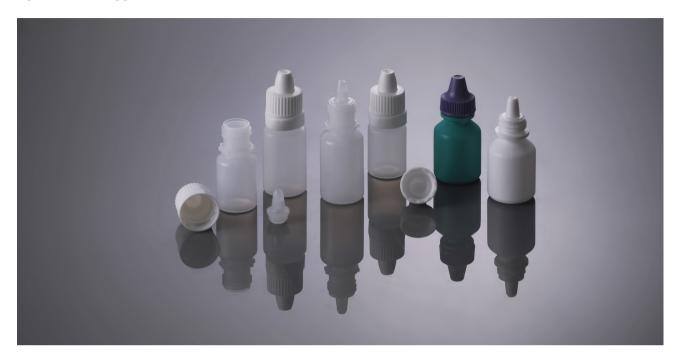

## **Ophthalmic Dropper Bottles**

Sen-Pa has a range of products for ophthalmic applications in the pharmaceutical market. We fulfill all the high-quality production and protection requirements, which are the most important needs of ophthalmic product packaging. Our company has the necessary certifications to produce medical packaging and the conditions are checked by constant inspections.

## Features of our Ophthalmic Packaging;

- Customizable drop size, packaging sizes and colors
- Drug Safety: Variety of Colored Screw Caps Can Help Distinguish Multiple Formulations
- Air-tight and light-tight packaging
- Leak tightness test has been carried out
- Multi-piece assemblies are carried out in fully automatic machines without human contact
- It is produced untouched in a D-Class Clean Room Production area
- Production is done with approved raw materials and dyes without additives